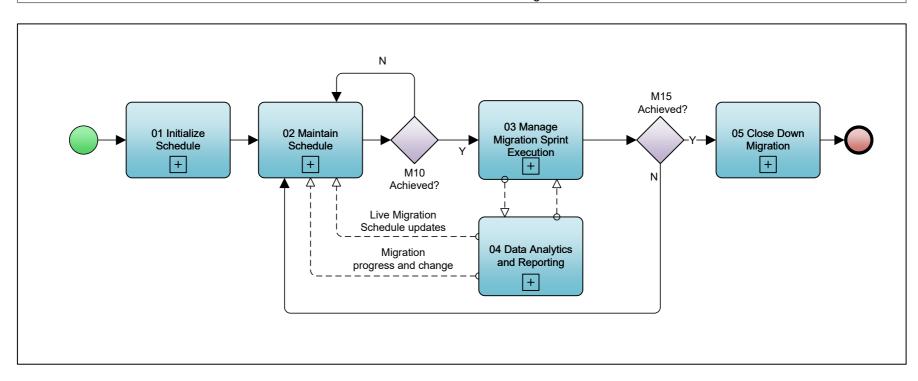

It begins with the one off Activities related to the creation of the first schedule prior to M10.

- 01 Define and Design and Consult
- 02 Initialize Schedule
- 03 Manage Sprint Execution

The Manage Migration processes are and continue during the entire Live Migration Window.

- 03.01 Monitor Sprint
- 03.02 Manage Sprint (this includes the Ad-hoc Unused Capacity Allocation step)
- 03.03 Control Sprint
- 04 Data Analytics and Reporting

The process ends with the close down and clean-up activities related to the MCC.

05 Close Down Migration