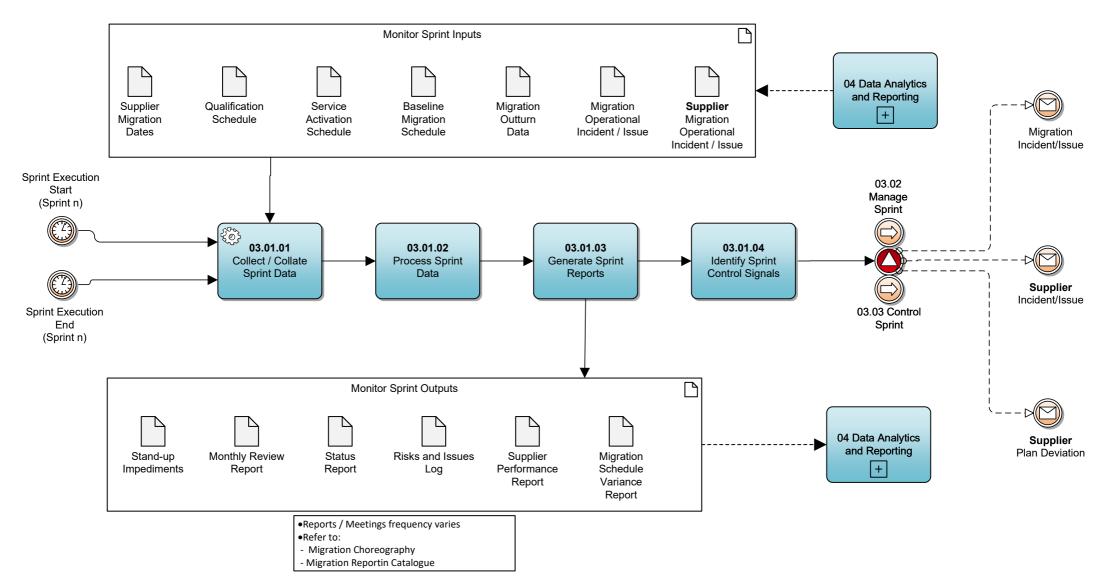

# **03.01 Monitor Sprint**

BPM - Level 2 VERSION: 0.1 AUTHOR: 10/04/2024 by Alf Chivers VERSION AUTHOR: 16/05/2024 by Author

03 Manage Sprint Execution

BPM - Level 2 VERSION: 0.1 AUTHOR: 10/04/2024 by Alf Chivers VERSION AUTHOR: 16/05/2024 by Author