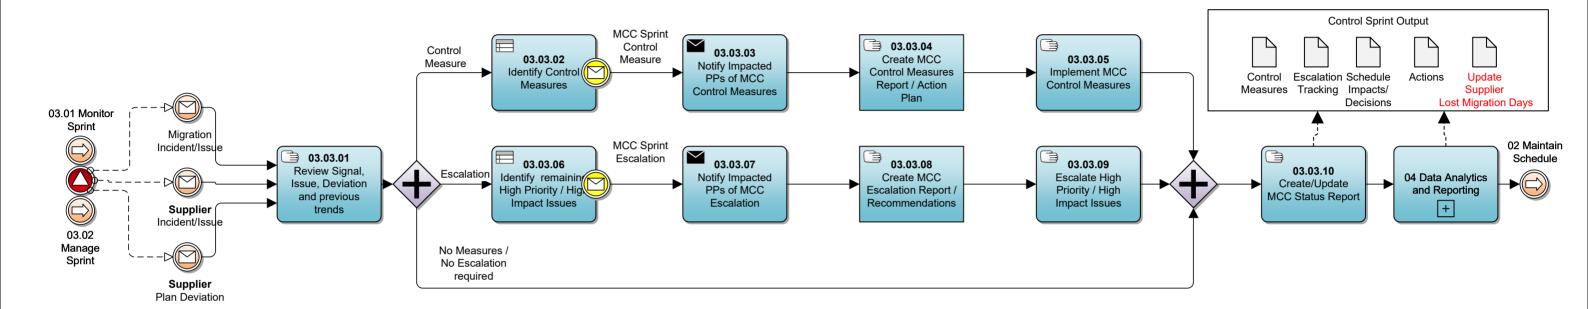

# 03.03 Control Sprint

 BPM - Level 2
 VERSION:
 0.1
 AUTHOR:
 10/04/2024 by Alf Chivers
 VERSION AUTHOR:
 16/05/2024 by Author

03 Manage Sprint Execution