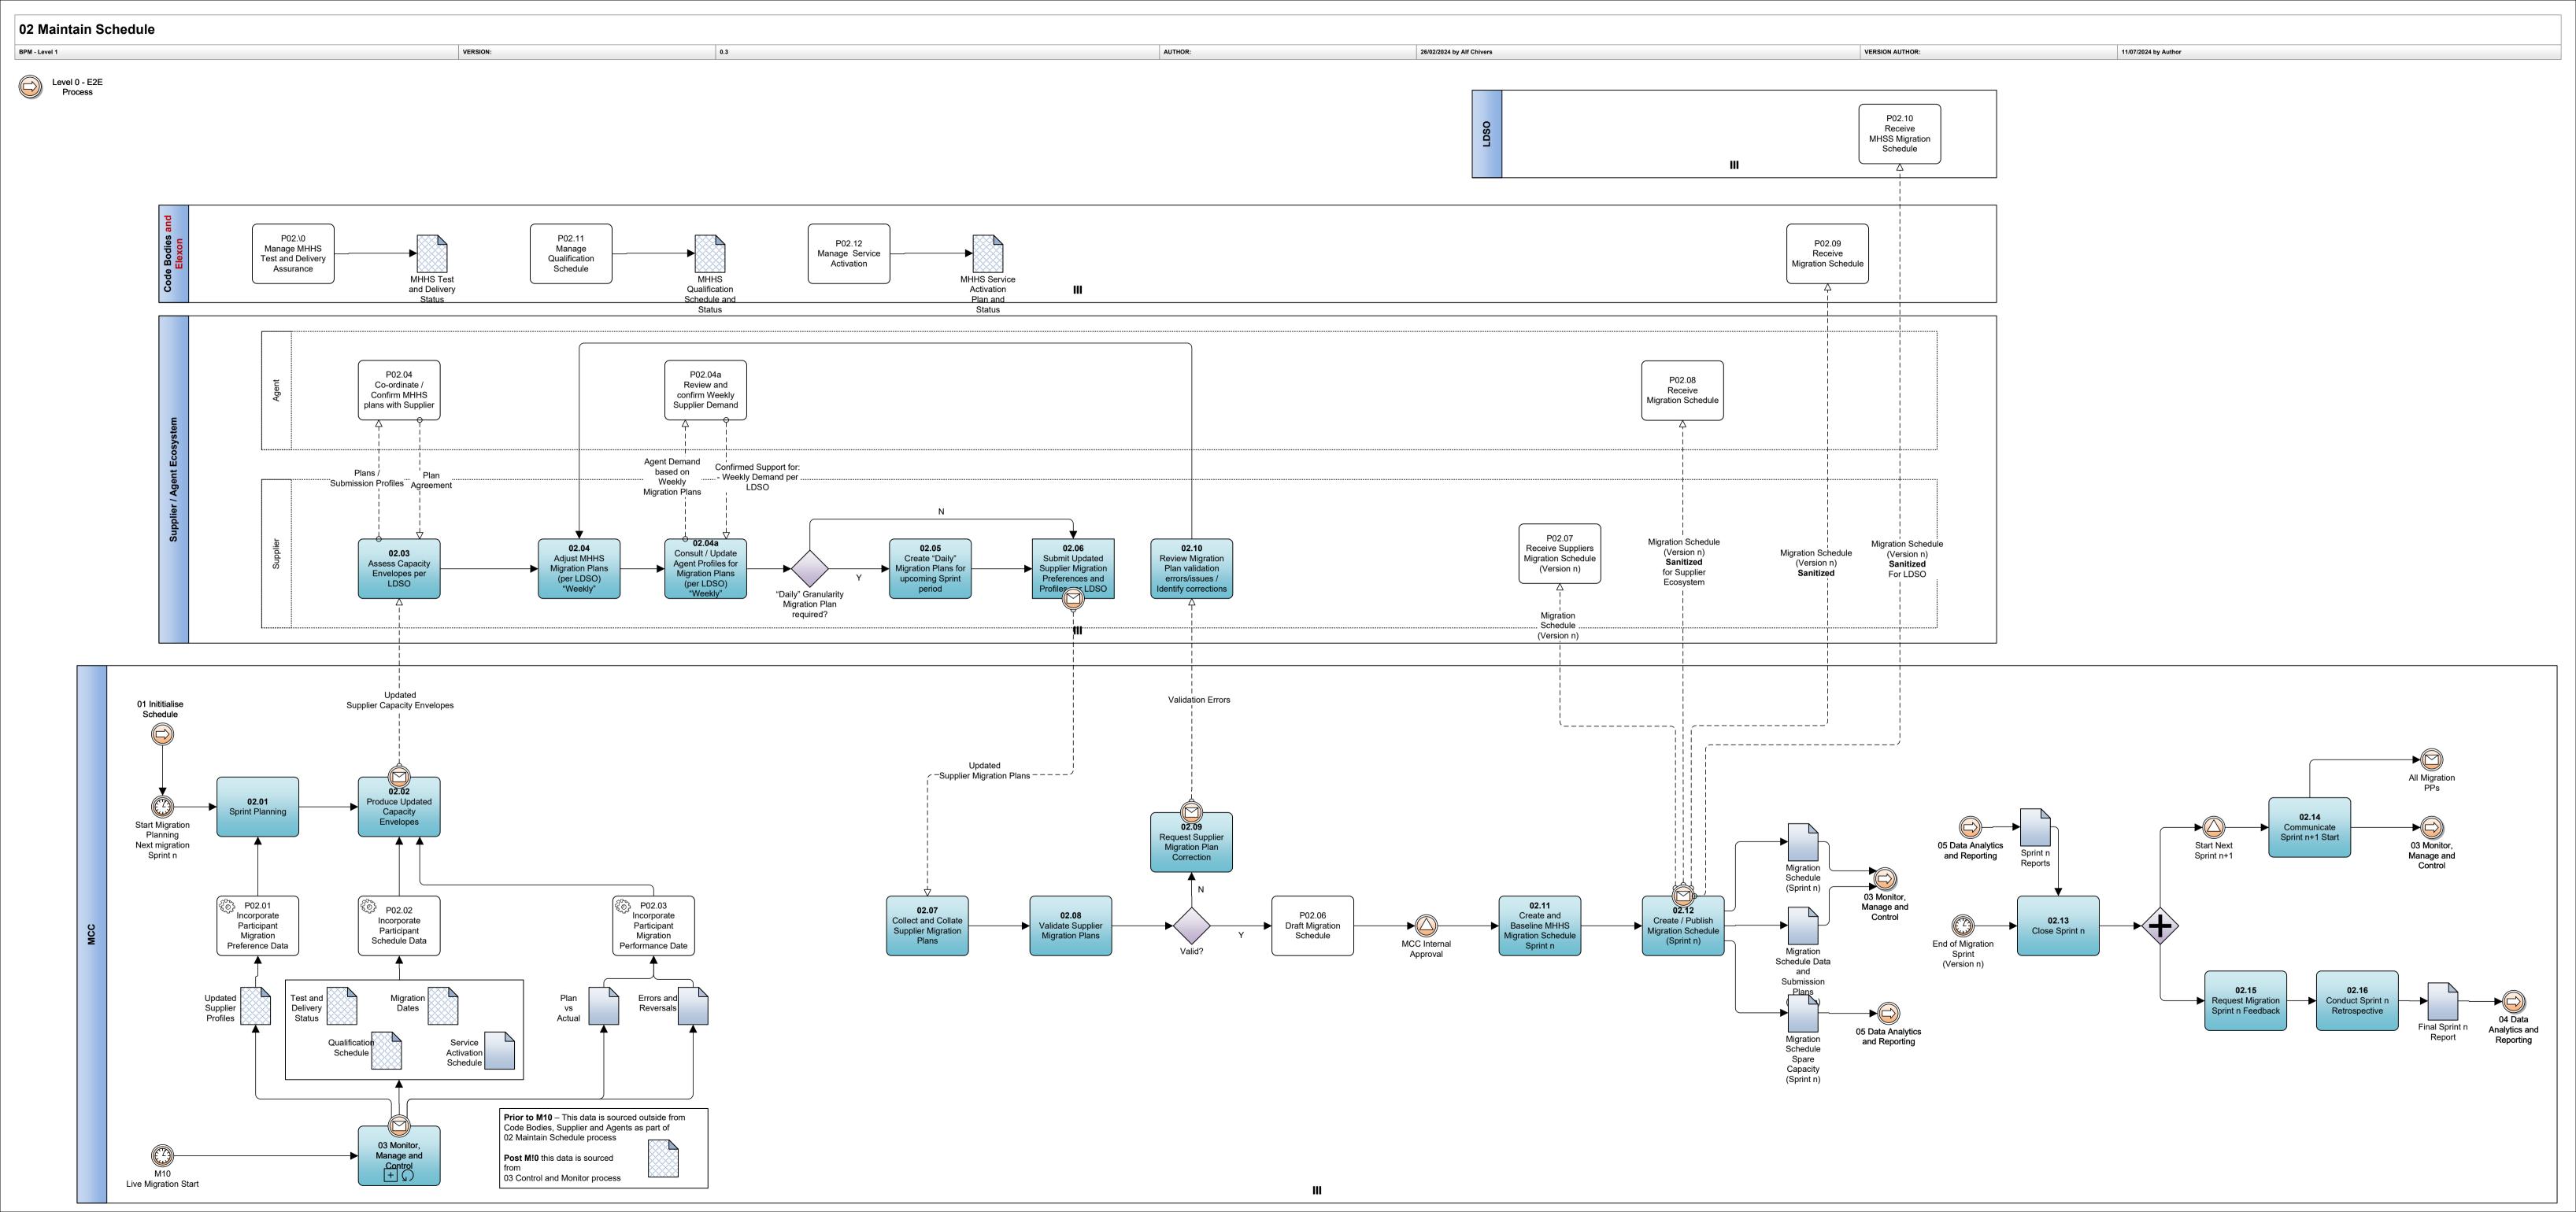

## **Supports Processes:**

02 Maintain Schedule03 Monitor, Manage and Control

#### Provides data used in:

[05] Migration Choreography

[06] Migration Governance and Escalation Framework