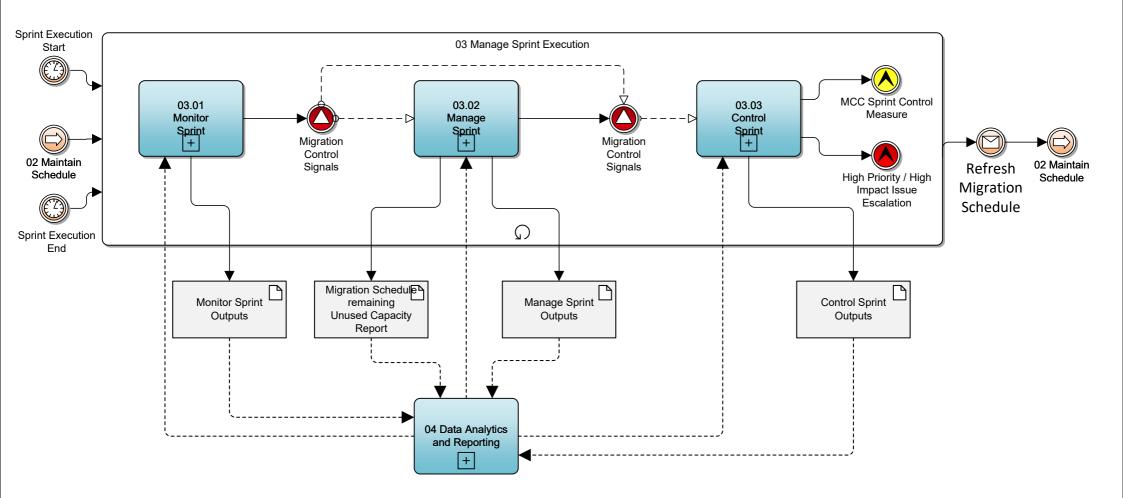

# 03 Manage Sprint Execution

BPM - Level 1 VERSION: 0.1 AUTHOR: 10/04/2024 by Alf Chivers VERSION AUTHOR: 16/05/2024 by Author

It begins with the one off Activities related to the creation of the first schedule prior to M10.

- 01 Define and Design and Consult
- 02 Initialize Schedule
- 03 Manage Sprint Execution

The Manage Migration processes are and continue during the entire Live Migration Window.

- 03.01 Monitor Sprint
- 03.02 Manage Sprint (this includes the Ad-hoc Unused Capacity Allocation step)
- 03.03 Control Sprint
- 04 Data Analytics and Reporting

The process ends with the close down and clean-up activities related to the MCC.