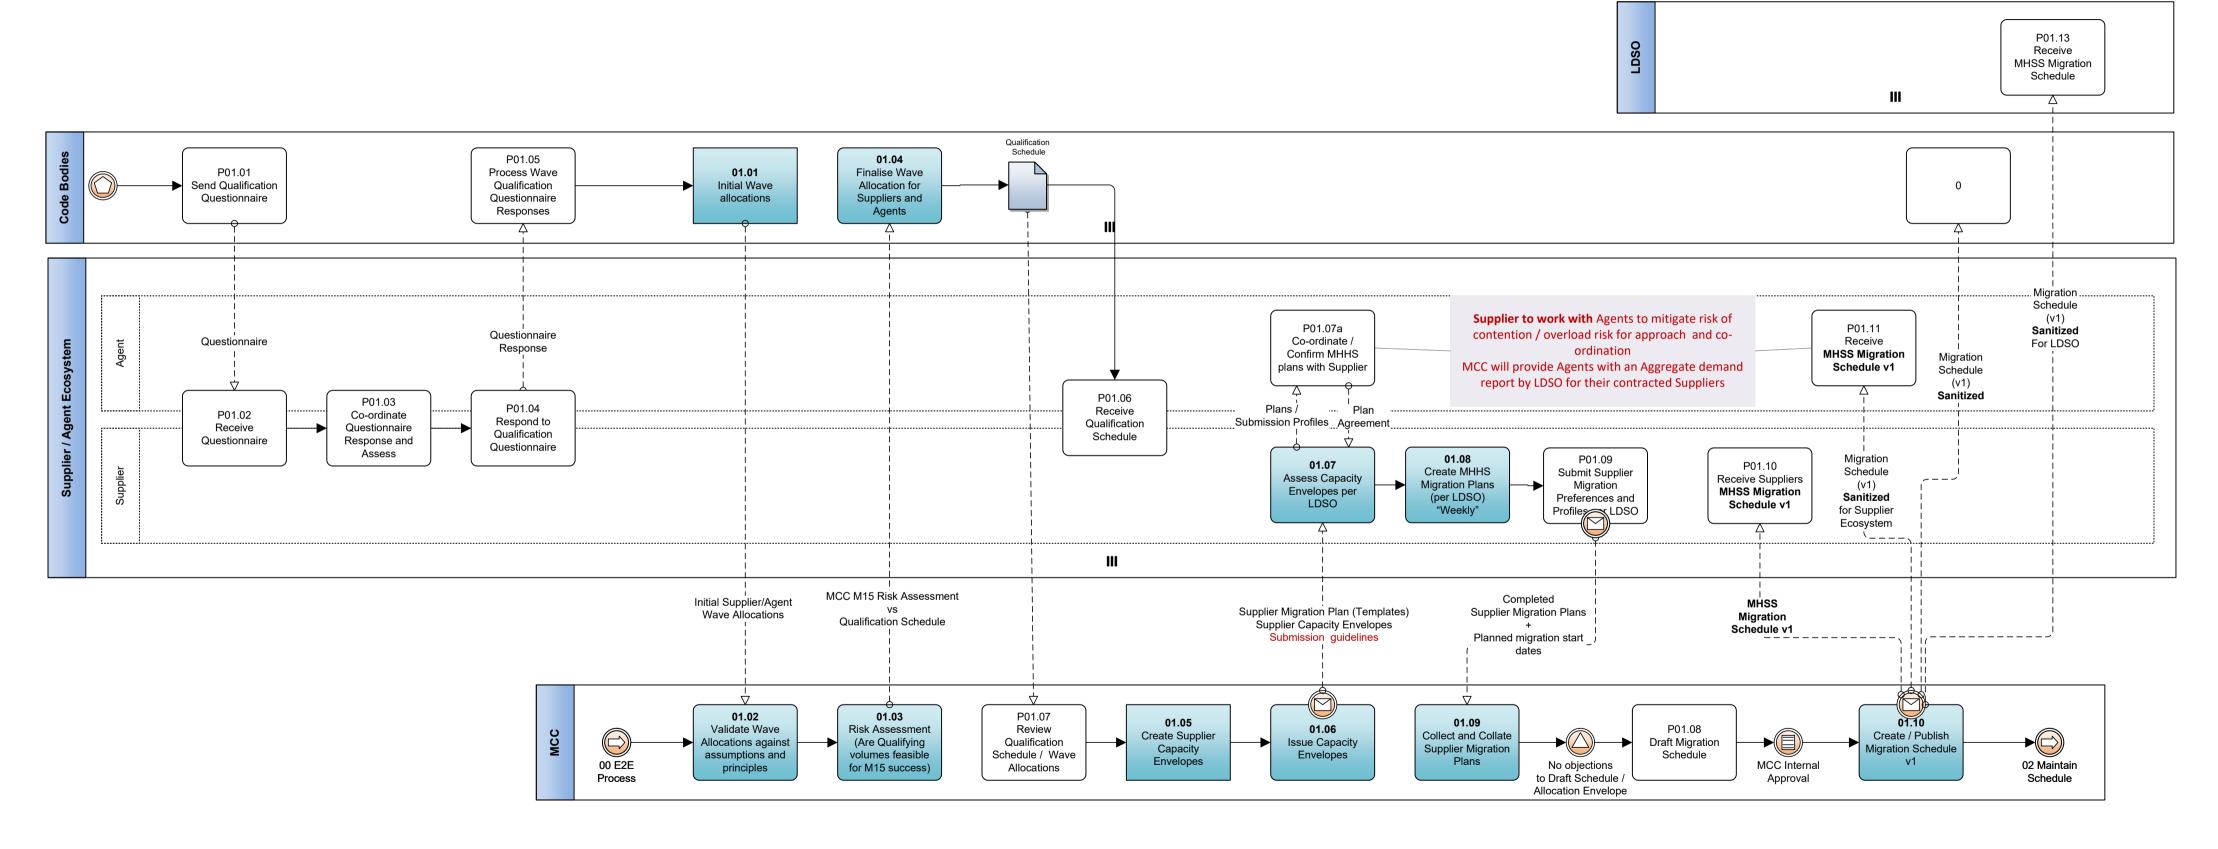

#### **Cover Note**

This document displays the proposed target state from the Migration Control Centre.

See MHHS-DEL2430 - [04] Migration Requirements and Processes for the descriptions of the processes in this document. It shows interactions between industry participants, and it's purpose is to provide context and understand the Events and triggers that will control and govern the creation of the migration schedule,

#### NOTE:

- Processes outside of the MCC are indicative representations ONLY.
- They are intended as a low-fidelity reference to show the essence of those process
- As a result facilitate, and elicit understanding in order to refine and develop further the MCC processes and requirements.