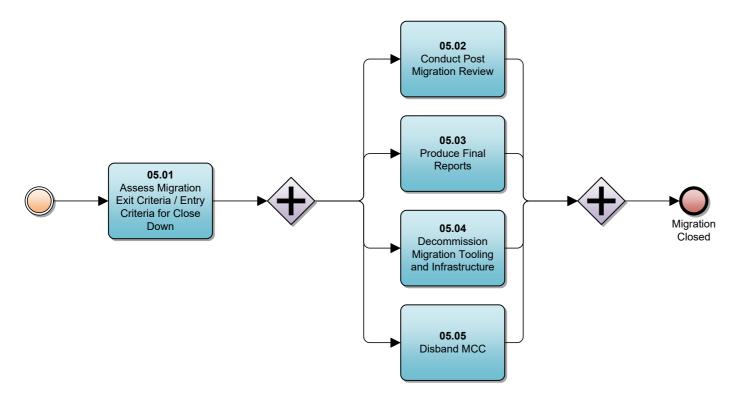

# 05 Close Down Migration

 LEVEL 1: BPMN
 VERSION:
 0.1
 AUTHOR:
 26/02/2024 by Alf Chivers
 VERSION AUTHOR:
 27/02/2024 by Author

Level 0 - E2E Process

#### NOTES:

- This processes is indicative only
- This process may be elaborated and redefined at a later stage closer to the M15 Milestone