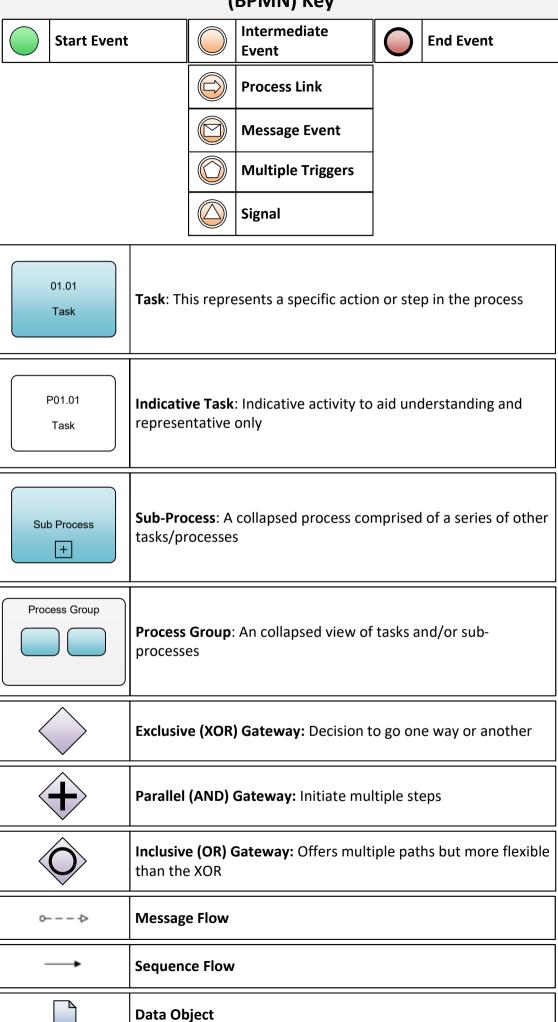

# MHHS Migration – Business Process Modelling Notation (BPMN) Key

| <b>BPM</b> | for | <b>MCC</b> | and | Migration | Schedule |
|------------|-----|------------|-----|-----------|----------|
|------------|-----|------------|-----|-----------|----------|