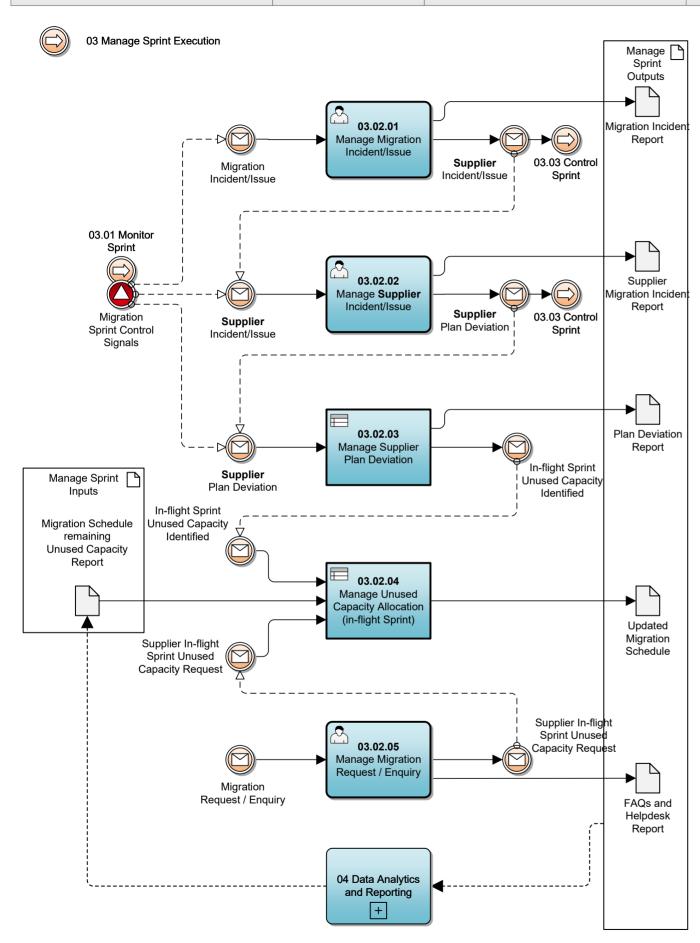

Impacts and Remediation Plans for Incidents/Issue relating to: •Cenrtral Services

•LDSO

Settlement

Industry Event

•SoLR •etc

•Migration Performance

•Threshold Breach

Settlement

•Live Incidents, etc.

•Supplier / Agent Qualification Plan Delay

•Supplier / Agent Migration Plan Start Date Delay

•Notified / Unplanned Deviations

•UCA Added to Supplier Plan then removed from Schedule and remaining UCA report

•Supplier Aggregate Plans updated

•Migration Schedule Baseline Updated